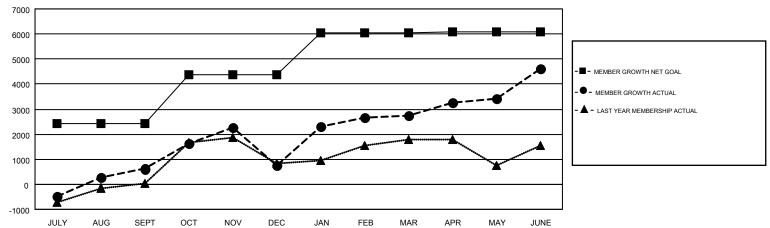

## GOALS AND ACTUAL MEMBERS CUMULATIVE

| DROPPED CLUBS: 104  DROPPED MEMBERS |        | 1290 CLUBS OF 1529 ADDED 1 OR<br>MORE NEW MEMBERS | GENDER DIST  MALE  FEMALE       | 7. RIBUTION<br>50,716 (78.77%)<br>13,671 (21.23%) |   |
|-------------------------------------|--------|---------------------------------------------------|---------------------------------|---------------------------------------------------|---|
| DECEASED                            | 232    | CLICK HERE FOR CUMULATIVE                         | TOTAL FAMILY UNIT MEMBERS       |                                                   | 0 |
| 2 411                               |        | MEMBERSHIP DATA                                   | FAMILY MEMBERS PAYING HALF DUES |                                                   | 0 |
| TOTAL                               | 14,409 |                                                   |                                 |                                                   |   |