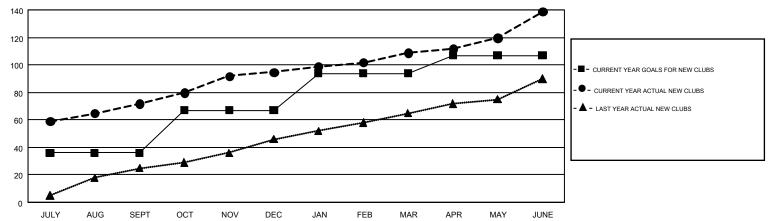

ULY/AUG/SEPT | 36            | 72        | 6             | JULY/AUG/SEPT         | 2,435                     | 4,248                   | 3,393                                        |  |
| OCT/NOV/DEC   | 31            | 23        | 50            | OCT/NOV/DEC           | 1,950                     | 2,801                   | 2,276                                        |  |
| JAN/FEB/MAR   | 27            | 14        | 20            | JAN/FEB/MAR           | 1,665                     | 4,448                   | 1,632                                        |  |
| APR/MAY/JUNE  | 13            | 30        | 28            | APR/MAY/JUNE          | 50                        | 9,814                   | 7,108                                        |  |

## GOALS AND ACTUAL NEW CLUBS CUMULATIVE



## GOALS AND ACTUAL MEMBERS CUMULATIVE



| DROPPED CLUBS: 104  DROPPED MEMBERS |        | 1290 CLUBS OF 1529 ADDED 1 OR<br>MORE NEW MEMBERS | GENDER DIST  MALE  FEMALE       | 7. RIBUTION<br>50,716 (78.77%)<br>13,671 (21.23%) |   |
|-------------------------------------|--------|---------------------------------------------------|---------------------------------|---------------------------------------------------|---|
| DECEASED                            | 232    | CLICK HERE FOR CUMULATIVE                         | TOTAL FAMILY UNIT MEMBERS       |                                                   | 0 |
| 2 411                               |        | MEMBERSHIP DATA                                   | FAMILY MEMBERS PAYING HALF DUES |